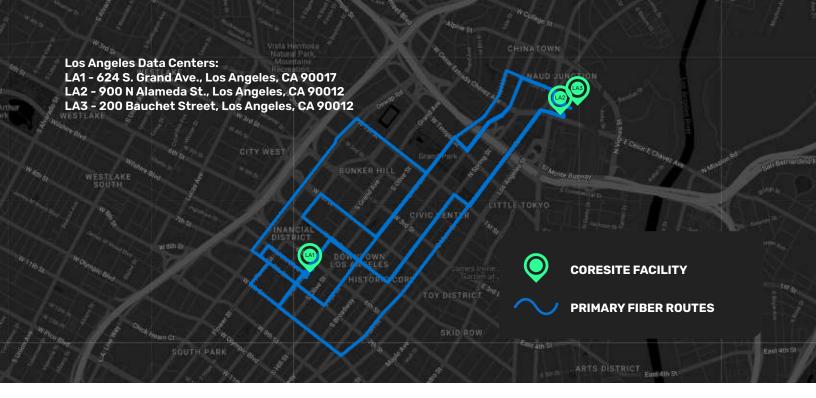

# **Accelerate IT Modernization and Gain Competitive Advantage with Global Connection**

ACCESS ALL MAJOR PUBLIC CLOUD PROVIDERS THROUGH THE OPEN CLOUD EXCHANGE®

Global digitization is soaring. The demand for data centers in the second-largest metropolitan area in the U.S. is exploding. The CoreSite Los Angeles data center campus, a premiere option in connectivity and hyper-scalability, meets that demand. Our One Wilshire (LA1), LA2 and LA3 facilities are home to one of the largest digital ecosystems in the world. A vast array of domestic and international carriers, enterprises, CSPs, media and entertainment firms, social networking sites and gaming companies are tenants in our Los Angeles campus.

Multiple subsea cables to Asia-Pacific at One Wilshire open a gateway to the global marketplace. Designed for high-density, high-scalability requirements and tethered via high-count dark fiber to One Wilshire, CoreSite's LA2 data center offers a secure, flexible environment for holistic hybrid IT solutions. LA3 is the first ground-up development in downtown Los Angeles, purpose-built to support next-generation edge services and workloads.